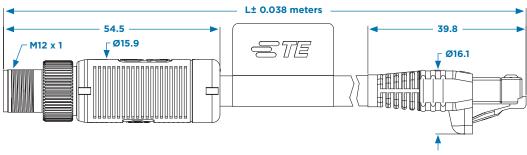

#### **MECHANICAL**

- M12 standard threaded coupling
- Polarized to assure correct mating
- Vibration-proof feature
- IP65/IP67 sealing performance when mated

#### **ELECTRICAL**

- 48 V
- 0.5 A current rating
- Up to 500 MHz (Up to 10 Gb/s)

#### **MATERIALS**

- Boot material (PUR): Thermoplastic polyurethane
- Insert material (LCP): Thermoplastic
- Contact material: Brass
- Under-plating material: Nickel 1.25µm
- Plating material: Gold .75µm
- Cable Jacket: PVC or PUR
- PCB and panel mount shell: Carbon steel
- Coupling nuts: Zinc die cast
- O-ring: Fluoropolymer elastomer