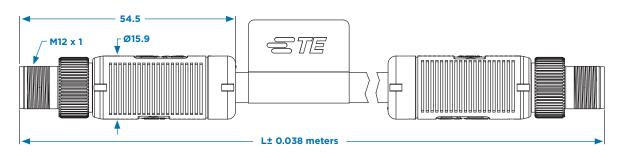

#### **MECHANICAL**

- M12 standard threaded coupling
- Polarized to assure correct mating
- Vibration-proof feature
- IP65/IP67 sealing performance when mated

#### **ELECTRICAL**

- 48 V
- 0.5 A current rating
- Up to 500 MHz (Up to 10 Gb/s)