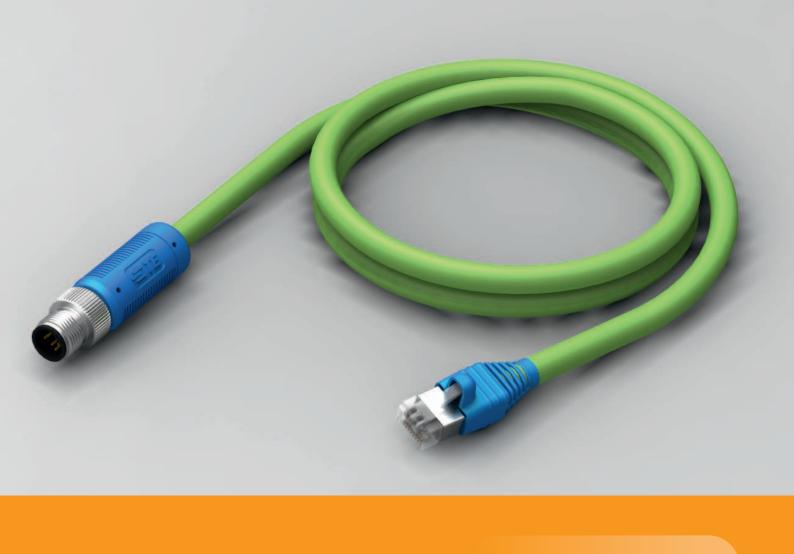

## Industrial Ethernet 10 Gb M12 Connector System

TE Connectivity (TE) introduces a next generation M12 connector system for machine vision, industrial automation and control applications, called the Industrial Ethernet 10 Gb M12 connector system. This connector system provides users with a future-proof interface that supports higher bandwidth needs - meeting the requirements of today's 100 MB/s and 1 Gb/s and tomorrow's 10 Gb/s. The connector system consists of various PCB headers and cable assemblies in a standard industrial circular format. Its eight contact system makes it suitable for both high-speed data applications or Power+Ethernet applications. TE's flexible product portfolio provides customers with shielded and unshielded cable assembly options in both Cat5e and Cat6<sub>A</sub> cable types.

#### **KEY FEATURES**

- IP67 sealed and screw locking reliability
- Custom, orthogonal circuit pattern configuration - assures signal integrity/transmission performance
- Simplistic pin pattern eliminates the need for an additional pair isolation features
- High speed, industrial data solution in standard M12 format
- Small, compact form factor
- Configuration options:
   Cable assemblies (shielded and unshielded) and PCB mount connectors
- Quick connect, M12 modular wiring system with keyed connectors and pre-molded cable assemblies
- Rated Ethernet speed up to 10 Gbit/sec (10GBASE-T)
- Corrosion resistant hardware for compatibility with demanding environments

#### **MECHANICAL**

- M12 standard threaded coupling
- Polarized to assure correct mating
- Vibration-proof feature
- IP65/IP67 sealing performance when mated