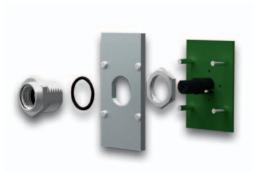

#### **MECHANICAL**

- M12 standard threaded coupling
- Polarized to assure correct mating
- Vibration-proof feature
- IP65/IP67 sealing performance when mated

#### **MATERIALS**

- Boot material (PUR): Thermoplastic polyurethane
- Insert material (LCP): Thermoplastic
- Contact material: Brass
- Under-plating material: Nickel 1.25µm
- Plating material: Gold .75µm
- Cable Jacket: PVC or PUR
- PCB and panel mount shell: Carbon steel
- Coupling nuts: Zinc die cast
- O-ring: Fluoropolymer elastomer