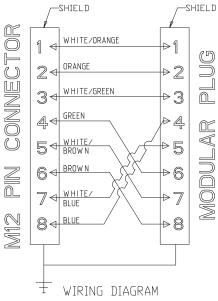

## Industrial Ethernet 10 Gb M12 Connector System

TE Connectivity (TE) introduces a next generation M12 connector system for machine vision, industrial automation and control applications, called the Industrial Ethernet 10 Gb M12 connector system. This connector system provides users with a future-proof interface that supports higher bandwidth needs - meeting the requirements of today's 100 MB/s and 1 Gb/s and tomorrow's 10 Gb/s. The connector system consists of various PCB headers and cable assemblies in a standard industrial circular format. Its eight contact system makes it suitable for both high-speed data applications or Power+Ethernet applications. TE's flexible product portfolio provides customers with shielded and unshielded cable assembly options in both Cat5e and Cat6<sub>A</sub> cable types.