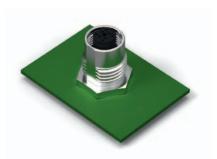

#### **KEY FEATURES**

- IP67 sealed and screw locking reliability
- Custom, orthogonal circuit pattern configuration - assures signal integrity/transmission performance
- Simplistic pin pattern eliminates the need for an additional pair isolation features
- High speed, industrial data solution in standard M12 format
- Small, compact form factor
- Configuration options:
   Cable assemblies (shielded and unshielded) and PCB mount connectors
- Quick connect, M12 modular wiring system with keyed connectors and pre-molded cable assemblies
- Rated Ethernet speed up to 10 Gbit/sec (10GBASE-T)
- Corrosion resistant hardware for compatibility with demanding environments