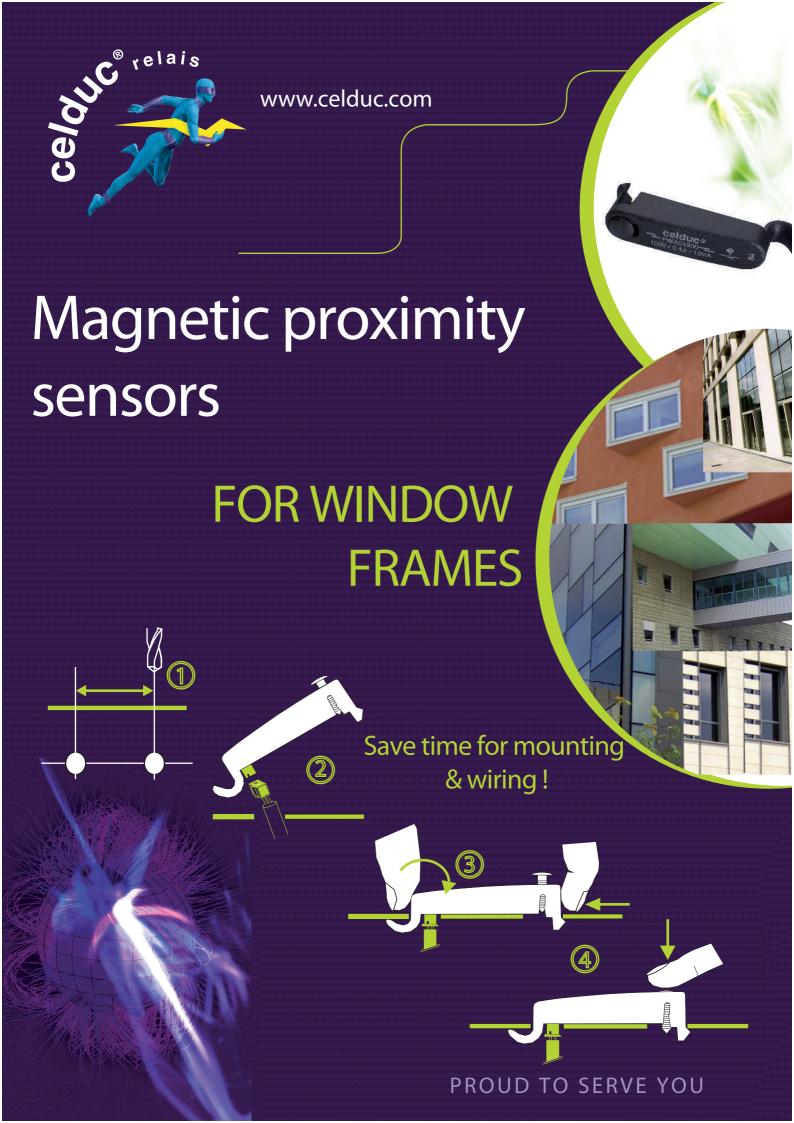

## Sensor for window frames

## with dry contact (Reed switch)

- Product developed to detect position of the window : open or closed (supervising of openings).
- Main applications : alarm, heating, air conditioning systems
- · Save time for mounting and wiring:
  - -Pluggable connector
  - -Product to be clipped (no fixing screws anymore)
- Normally open (NO), normally closed (NC), change-over contact, safety current loop
- Water-proof contact

A solution for any type of frame material: aluminium, plastic or wood - for steel please consult us

lengths (3 - 5 and 10m)

4 Locking