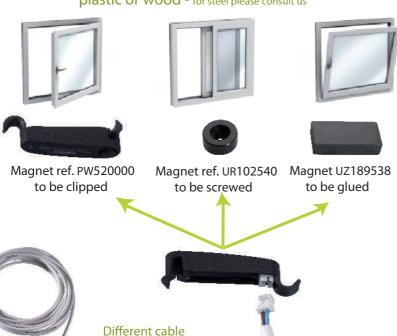

A solution for any type of frame material: aluminium, plastic or wood - for steel please consult us

lengths (3 - 5 and 10m)

4 Locking