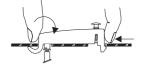

A solution for any type of frame material: aluminium, plastic or wood - for steel please consult us

lengths (3 - 5 and 10m)

4 Locking