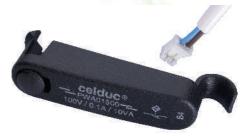

## with dry contact (Reed switch)

- Product developed to detect position of the window : open or closed (supervising of openings).
- Main applications : alarm, heating, air conditioning systems
- · Save time for mounting and wiring:
  - -Pluggable connector
  - -Product to be clipped (no fixing screws anymore)
- Normally open (NO), normally closed (NC), change-over contact, safety current loop
- Water-proof contact