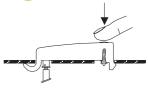

A solution for any type of frame material: aluminium, plastic or wood - for steel please consult us

lengths (3 - 5 and 10m)

4 Locking