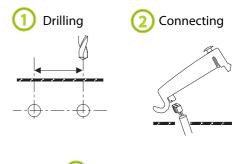

A solution for any type of frame material: aluminium, plastic or wood - for steel please consult us

lengths (3 - 5 and 10m)

4 Locking